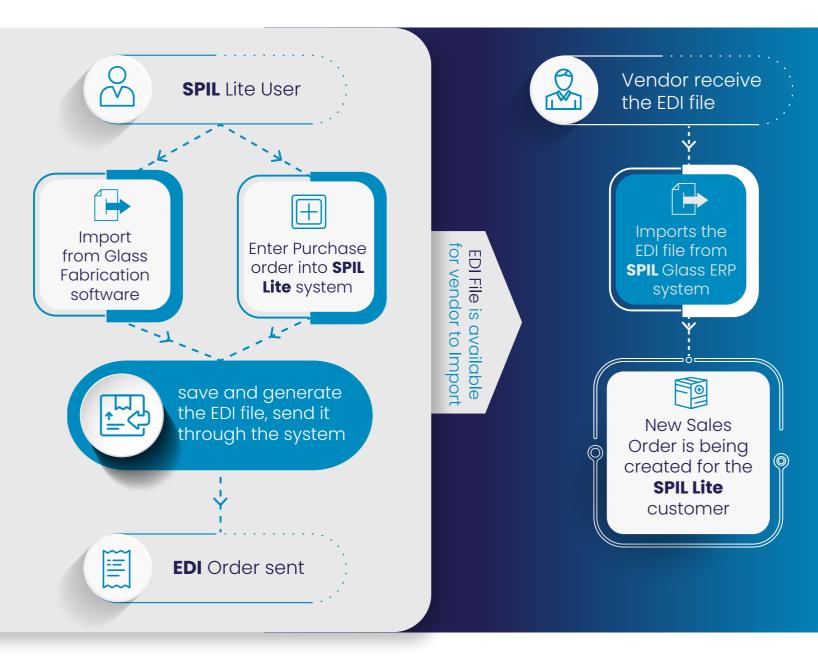

#### **SEAMLESS INTEGRATION:**

**SPIL Lite** integrates seamlessly with your existing SPIL Glass Software. Enter sales orders effortlessly and transmit them instantly to SPIL Glass software enabling lightning-fast order creation.

#### SIMPLIFY YOUR OPERATIONS:

**SPIL Lite** isn't just an EDI system; it's your ticket to simplified, hassle-free order entry. Let your team focus on strategic goals, not manual data handling

This tool serves as an effective method to boost sales, particularly for our numerous window-making customers who integrate it with their third-party software to access glass components, create orders, and seamlessly transmit them electronically to SPIL.

## QUICK ACCESS TO SHAPE LIBRARY:

With **SPIL Lite EDI**, we provide a standard shape library in the EDI customers' side to send the shapes included in the sales orders.

#### PRICE AVAILABILITY:

The prices which have provides to the customer will be retrieved automatically in the **SPIL Lite** system, enabling them to generate and send purchase orders seamlessly.

#### **PRE-DEFINED TEMPLATES:**

**SPIL Lite** system is feasible to create and maintain templates to select and send to parent company to match with product codes.

#### **UP-TO-DATE STATUS:**

The parent customer's side displays the number of incoming orders available for download, facilitating easy access and management. And, **SPIL Lite** customer can see the different status of orders they have sent. All the sent orders will keep archived in the SPIL. Additionally, upon order processing, customers receive order confirmations for their records.